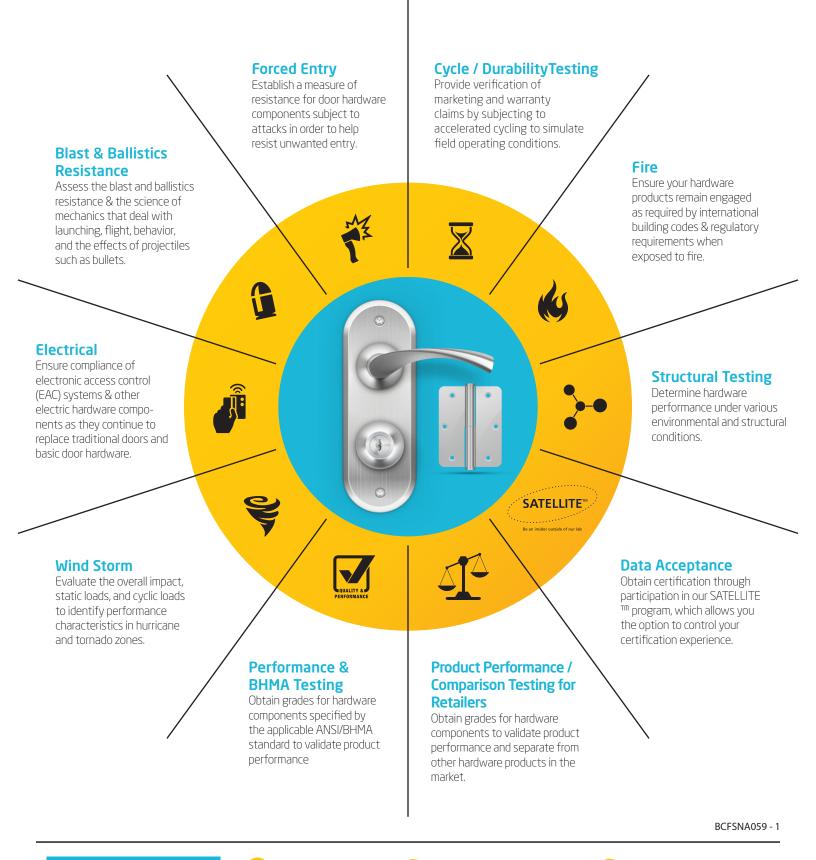

## **A COMPLETE SOLUTION FOR HARDWARE**

Testing and certification services for door hardware, including locks, hinges, latches, closers, and exit devices

## intertek Total Quality. Assured.

Intertek is an industry leader in the testing, inspection, and certification of doors, door frames, and hardware. With one of the most recognized certification marks in the industry, **Intertek is the premium choice for all of your hardware needs.** 

Intertek offers complete testing and certification services for door hardware, including locks, hinges, latches, closers, and exit devices. With the ability to perform testing to a variety of performance requirements and regional provisions, including those stipulated for Miami-Dade County, Florida and the Texas Department of Insurance, Intertek is the premium choice for all of your opening needs.

Intertek tests to industry standards including: ASTM, BHMA, CAN/ULC, CSFM, Dade County, FM, HUD, TDI, UBC, UL, WDMA

1.800.WORLDLAB